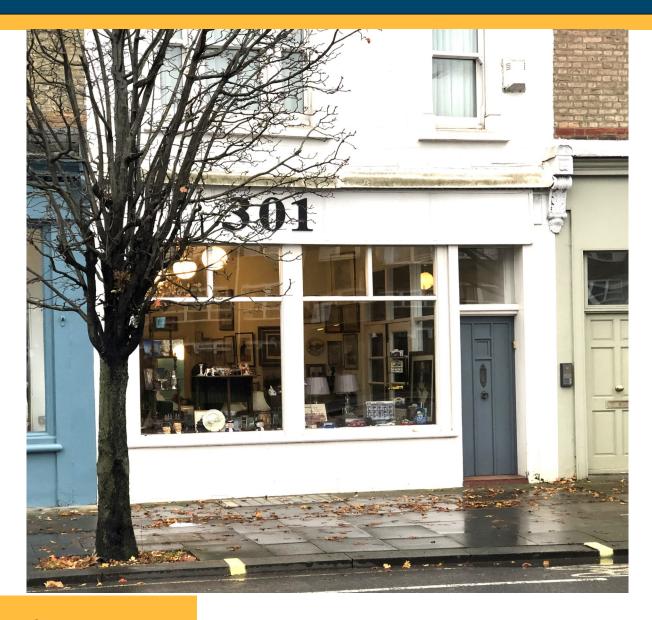

# 301 LILLIE ROAD, SW6 7LL

# **LOCATION**

The property is located on Lillie Road (A3218) which joins Fulham Palace Road and Cromwell Road in the heart of Fulham.

The property is set amongst a character parade of antique and interior design shops and West Brompton and Hammersmith stations and access to the A4 are approximately 1 mile away.

#### DESCRIPTION

The property comprises a ground floor retail unit currently providing a trading area to the front and rear storage/office.

There is staircase access to the basement which provides two rooms and a kitchen and WC. The basement benefits from a ceiling height of approximately 2.5m.